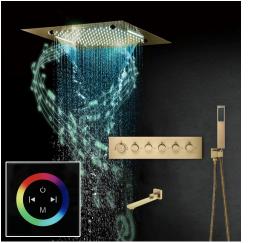

## TOUCH PANEL CONTROLLED THERMOSTATIC MUSICAL RECESSED CEILING MOUNT RAINFALL MIST WATERFALL SHOWER SYSTEM WITH JETTED BODY SPRAYS AND HAND SHOWER SPECIFICATIONS

## **Shower Head**

Shower Head 3 Functions: Waterfall, Rainfall & Mist Shower head size: 20 x 20 inch Each function run all together and separately Music and LED light work by electronic All Metal Material: Solid Brass; Stainless Steel (top showerhead, hose) Shower Head Mounting: Flush on ceiling Hand Spray Hose: 59 inch Water flow: 2.5 GPM ~ 5.5 GPM Water pressure: 0.3 MPA ~ 1 MPA Water pipe lines: 3/4 inch water pipes for the hot and cold water mixer inlet, the others are 1/2 inch 19.7 inch (500 mm) **Touch Panel Control** MANUAL MODE Turn On/Off Control otal 64 colors M Auto mode setting AUTO MODE Total 11 Auto mode Set the speed of color change, fast/slow 19.7 inch (500 mm)1 11 86 86 unit:mm 86 bo 18.5 x 18.5 inch (470 x 470 mm) **304 Stainless Steel** Speaker×2 [500×500mm] 2.76 inch (70 mm) Product shown is only for installation display purpose Water Pressure: 0.3-0.5MPA Shower Flow Rate: 9-25L/min