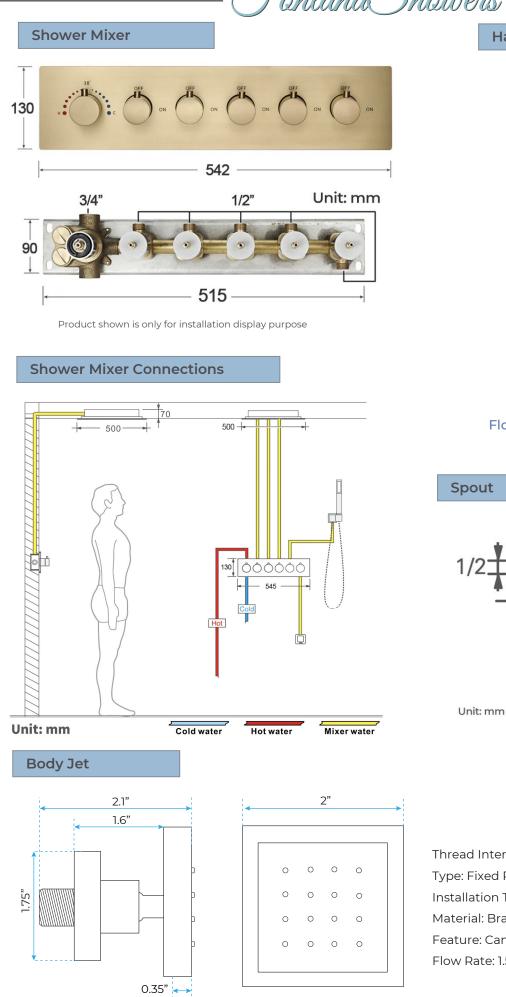

## **Shower Head**

Shower Head 3 Functions: Waterfall, Rainfall & Mist Shower head size: 20 x 20 inch Each function run all together and separately Music and LED light work by electronic All Metal Material: Solid Brass; Stainless Steel (top showerhead, hose) Shower Head Mounting: Flush on ceiling Hand Spray Hose: 59 inch Water flow: 2.5 GPM ~ 5.5 GPM Water pressure: 0.3 MPA ~ 1 MPA Water pipe lines: 3/4 inch water pipes for the hot and cold water mixer inlet, the others are 1/2 inch 19.7 inch (500 mm) **Touch Panel Control** MANUAL MODE Turn On/Off Control otal 64 colors M Auto mode setting AUTO MODE Total 11 Auto mode Set the speed of color change, fast/slow 19.7 inch (500 mm)1 11 86 86 unit:mm 86 bo 18.5 x 18.5 inch (470 x 470 mm) **304 Stainless Steel** Speaker×2 [500×500mm] 2.76 inch (70 mm) Product shown is only for installation display purpose Water Pressure: 0.3-0.5MPA Shower Flow Rate: 9-25L/min

All dimensions and specifications are nominal and may vary. Use actual products for accuracy in critical situations.

FontanaShowers

Mist×4

())

Waterfall×2

Rainfall

FontanaShowers®

Thread Interface Size: G 1/2 Inch Type: Fixed Rotatable Type Installation Type: Wall Mounted Material: Brass Feature: Can rotate 360 degrees Flow Rate: 1.5 GPM / 5.7 LPM (each Bodyspray)