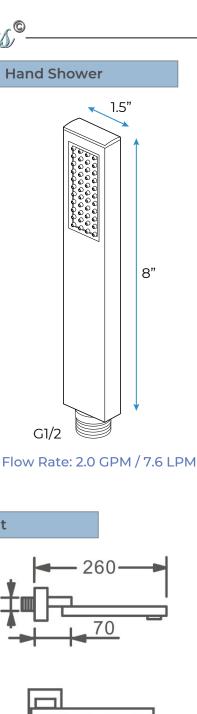

## **Shower Head**

Shower Head 3 Functions: Waterfall, Rainfall & Mist Shower head size: 20 x 20 inch Each function run all together and separately Music and LED light work by electronic All Metal Material: Solid Brass; Stainless Steel (top showerhead, hose) Shower Head Mounting: Flush on ceiling Hand Spray Hose: 59 inch Water flow: 2.5 GPM ~ 5.5 GPM Water pressure: 0.3 MPA ~ 1 MPA Water pipe lines: 3/4 inch water pipes for the hot and cold water mixer inlet, the others are 1/2 inch 19.7 inch (500 mm) **Touch Panel Control** MANUAL MODE Turn On/Off Control otal 64 colors M Auto mode setting AUTO MODE Total 11 Auto mode Set the speed of color change, fast/slow 19.7 inch (500 mm)1 11 86 86 unit:mm 86 bo 18.5 x 18.5 inch (470 x 470 mm) **304 Stainless Steel** Speaker×2 [500×500mm] 2.76 inch (70 mm) Product shown is only for installation display purpose Water Pressure: 0.3-0.5MPA Shower Flow Rate: 9-25L/min

All dimensions and specifications are nominal and may vary. Use actual products for accuracy in critical situations.

FontanaShowers

Mist×4

())

Waterfall×2

Rainfall

FontanaShowers®

Thread Interface Size: G 1/2 Inch Type: Fixed Rotatable Type Installation Type: Wall Mounted Material: Brass Feature: Can rotate 360 degrees Flow Rate: 1.5 GPM / 5.7 LPM (each Bodyspray)